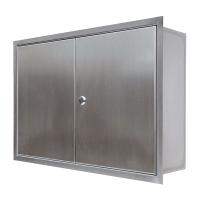

## Access panel for in-wall installation

## **Description**

Access panel for mounting on-wall for accommodation of the Storz-B coupling as well as the remote control for separators with program-controlled fully-automatic function.

Execution: in-wall with 20 mm frame

Front: 2 lockable doors
Rear panel: closed with drillholes

General characteristics

Material: Stainless steel 14301

ATEX: no

Dimensions

10,51 kg Net weight: Gross weight: 10,76 kg 160 mm Length: Width: 600 mm 400 mm Height: Packaging dimension: length Packaging dimension: width Packaging dimension: height