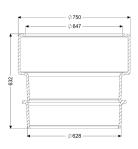

Extension height: 500 mm

General characteristics

Colour: black
Material: Polymer
ATEX: no

**Dimensions** 

Net weight:22 kgGross weight:27 kgDiameter:750 mmClear width (LW):600 mmPackaging dimension:lengthPackaging dimension:widthPackaging dimension:height