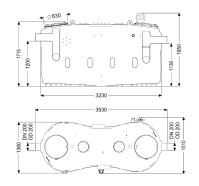

free-standing installation Installation-ready (connection parts must be connected on site)

Delivery state:

Scope of delivery:

Storz-B coupling R 2 1/2" for disposal vehicle connection

| Dimensions                                  |                                                    |
|---------------------------------------------|----------------------------------------------------|
| Net weight:                                 | 360 kg                                             |
| Gross weight:                               | 435 kg                                             |
| Set-up area, length:                        | 3530 mm                                            |
| Set-up area, width:                         | 1490 mm                                            |
| Set-up area, height:                        | 1950 mm                                            |
| Packaging dimension:                        | length                                             |
| Packaging dimension:                        | width                                              |
| Packaging dimension:                        | height                                             |
| Tank/drain body                             |                                                    |
| Nominal pressure (PN):                      | 10                                                 |
| Pressure pipe connection (DN):              | 65                                                 |
| Pressure pipe connection (OD):              | 75 mm                                              |
| Distance pipe bottom outlet to tank bottom: | 1130 mm                                            |
| Distance pipe bottom inlet to tank bottom:  | 1200 mm                                            |
| Outlet nominal size (OD):                   | 200 mm                                             |
| Outlet nominal size (DN):                   | 200 mm                                             |
| Inlet nominal size (OD):                    | 200 mm                                             |
| Inlet nominal size (DN):                    | 200 mm                                             |
| Connection inlet/outlet sockets:            | PE-HD pipes in accordance with DIN 19537, HT pipes |
|                                             | in accordance with DIN 19560, PP or AS             |
| Servicing opening:                          | 420 mm                                             |
| Coverage features                           |                                                    |
| Type of cover:                              | Cover                                              |
| Cover material:                             | Polymer                                            |
| Colour of cover:                            | violet                                             |
| Locking:                                    | Quick-release closure                              |
| Tightness:                                  | odour-tight                                        |
| Wastewater contents                         |                                                    |
| Separator contents:                         | 2230 l                                             |
| Total volume:                               | 3730 l                                             |
| Storage quantity of grease:                 | 600 l                                              |
| Control                                     |                                                    |
| Control unit:                               | no                                                 |
|                                             |                                                    |