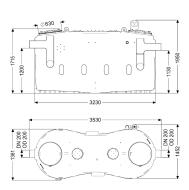

Delivery state: Installation-ready (connection parts must be

connected on site)

ATEX: no

**Dimensions** 

Net weight: 355 kg

Gross weight: 430 kg Set-up area, length: 3530 mm Set-up area, width: 1680 mm Set-up area, height: 1950 mm Required access area, length: 3530 mm Required access area, width: 1490 mm Required access area, height: 1950 mm Packaging dimension: length Packaging dimension: width Packaging dimension: height

Tank/drain body

Distance pipe bottom outlet to tank bottom:

Distance pipe bottom inlet to tank bottom:

Outlet nominal size (OD):

Outlet nominal size (DN):

Inlet nominal size (OD):

200 mm

Inlet nominal size (OD):

200 mm

Inlet nominal size (DN):

200 mm

Coverage features

Type of cover:

Cover material:

Colour of cover:

Tightness: