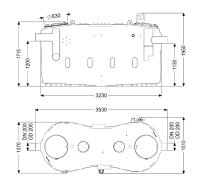

free-standing installation Installation-ready (connection parts must be connected on site)

Delivery state:

Scope of delivery:

Storz-B coupling R 2 1/2" for disposal vehicle connection

| Dimensions                                  |                                                    |
|---------------------------------------------|----------------------------------------------------|
| Net weight:                                 | 360 kg                                             |
| Gross weight:                               | 435 kg                                             |
| Set-up area, length:                        | 3530 mm                                            |
| Set-up area, width:                         | 1490 mm                                            |
| Set-up area, height:                        | 1950 mm                                            |
| Packaging dimension:                        | length                                             |
| Packaging dimension:                        | width                                              |
| Packaging dimension:                        | height                                             |
| Tank/drain body                             |                                                    |
| Nominal pressure (PN):                      | 10                                                 |
| Pressure pipe connection (DN):              | 65                                                 |
| Pressure pipe connection (OD):              | 75 mm                                              |
| Distance pipe bottom outlet to tank bottom: | 1130 mm                                            |
| Distance pipe bottom inlet to tank bottom:  | 1200 mm                                            |
| Outlet nominal size (OD):                   | 200 mm                                             |
| Outlet nominal size (DN):                   | 200 mm                                             |
| Inlet nominal size (OD):                    | 200 mm                                             |
| Inlet nominal size (DN):                    | 200 mm                                             |
| Connection inlet/outlet sockets:            | PE-HD pipes in accordance with DIN 19537, HT pipes |
|                                             | in accordance with DIN 19560, PP or AS             |
| Servicing opening:                          | 420 mm                                             |
| Coverage features                           |                                                    |
| Type of cover:                              | Cover                                              |
| Cover material:                             | Polymer                                            |
| Colour of cover:                            | violet                                             |
| Locking:                                    | Quick-release closure                              |
| Tightness:                                  | odour-tight                                        |
| Wastewater contents                         |                                                    |
| Separator contents:                         | 1730 l                                             |
| Total volume:                               | 3730 l                                             |
| Storage quantity of grease:                 | 800 l                                              |
| Control                                     |                                                    |
| Control unit:                               | no                                                 |
|                                             |                                                    |