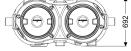

Dimensions

must be

| Net weight:                                 | 70 kg                                                                                     |
|---------------------------------------------|-------------------------------------------------------------------------------------------|
| Gross weight:                               | 95 kg                                                                                     |
| Set-up area, length:                        | 1560 mm                                                                                   |
| Set-up area, width:                         | 700 mm                                                                                    |
| Set-up area, height:                        | 1420 mm                                                                                   |
| Required access area, length:               | 1560 mm                                                                                   |
| Required access area, width:                | 700 mm                                                                                    |
| Required access area, height:               | 1420 mm                                                                                   |
| Packaging dimension:                        | length                                                                                    |
| Packaging dimension:                        | width                                                                                     |
| Packaging dimension:                        | height                                                                                    |
| Tank/drain body                             |                                                                                           |
| Nominal pressure (PN):                      | 10                                                                                        |
| Pressure pipe connection (DN):              | 65                                                                                        |
| Pressure pipe connection (OD):              | 75 mm                                                                                     |
| Distance from centre of outlet pipe to tank | 985 mm                                                                                    |
| bottom:                                     |                                                                                           |
| Distance pipe bottom outlet to tank bottom: | 985 mm                                                                                    |
| Distance pipe bottom inlet to tank bottom:  | 1055 mm                                                                                   |
| Outlet nominal size (OD):                   | 110 mm                                                                                    |
| Outlet nominal size (DN):                   | 100 mm                                                                                    |
| Inlet depth chamber:                        | 1055 mm                                                                                   |
| Inlet nominal size (OD):                    | 110 mm                                                                                    |
| Inlet nominal size (DN):                    | 100 mm                                                                                    |
| Connection inlet/outlet sockets:            | PE-HD pipes in accordance with DIN 19537, HT pipes in accordance with DIN 19560, PP or AS |
|                                             |                                                                                           |
| Coverage features                           |                                                                                           |
| Type of cover:                              | Cover                                                                                     |
| Cover material:                             | Polymer                                                                                   |
| Colour of cover:                            | violet                                                                                    |
| Locking:                                    | Quick-release closure                                                                     |