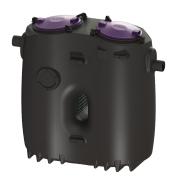

## Description

The separator for greasy wastewater is suitable for free-standing set-up in frostprotected rooms and comes without metallic components in the tank. The collecting tank made of permanently resistant polymer (PE) is equipped with an integrated sludge trap. Two odour-tight covers with quick-release closures allow for easy access for cleaning and maintenance work. Manual disposal is carried out with the tank open. 20 year polyethylene warranty.

Dimensions

must be

| Net weight:                                 | 70 kg                                                                                     |
|---------------------------------------------|-------------------------------------------------------------------------------------------|
| Gross weight:                               | 95 kg                                                                                     |
| Set-up area, length:                        | 1560 mm                                                                                   |
| Set-up area, width:                         | 700 mm                                                                                    |
| Set-up area, height:                        | 1420 mm                                                                                   |
| Required access area, length:               | 1560 mm                                                                                   |
| Required access area, width:                | 700 mm                                                                                    |
| Required access area, height:               | 1420 mm                                                                                   |
| Packaging dimension:                        | length                                                                                    |
| Packaging dimension:                        | width                                                                                     |
| Packaging dimension:                        | height                                                                                    |
| Tank/drain body                             |                                                                                           |
| Nominal pressure (PN):                      | 10                                                                                        |
| Pressure pipe connection (DN):              | 65                                                                                        |
| Pressure pipe connection (OD):              | 75 mm                                                                                     |
| Distance from centre of outlet pipe to tank | 985 mm                                                                                    |
| bottom:                                     |                                                                                           |
| Distance pipe bottom outlet to tank bottom: | 985 mm                                                                                    |
| Distance pipe bottom inlet to tank bottom:  | 1055 mm                                                                                   |
| Outlet nominal size (OD):                   | 110 mm                                                                                    |
| Outlet nominal size (DN):                   | 100 mm                                                                                    |
| Inlet depth chamber:                        | 1055 mm                                                                                   |
| Inlet nominal size (OD):                    | 110 mm                                                                                    |
| Inlet nominal size (DN):                    | 100 mm                                                                                    |
| Connection inlet/outlet sockets:            | PE-HD pipes in accordance with DIN 19537, HT pipes in accordance with DIN 19560, PP or AS |
|                                             |                                                                                           |
| Coverage features                           |                                                                                           |
| Type of cover:                              | Cover                                                                                     |
| Cover material:                             | Polymer                                                                                   |
| Colour of cover:                            | violet                                                                                    |
| Locking:                                    | Quick-release closure                                                                     |