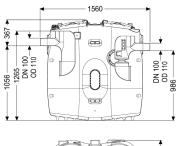

Dimensions

must be

| Net weight:                                 | 70 kg                                                                                     |
|---------------------------------------------|-------------------------------------------------------------------------------------------|
| Gross weight:                               | 95 kg                                                                                     |
| Set-up area, length:                        | 1560 mm                                                                                   |
| Set-up area, width:                         | 700 mm                                                                                    |
| Set-up area, height:                        | 1420 mm                                                                                   |
| Required access area, length:               | 1560 mm                                                                                   |
| Required access area, width:                | 700 mm                                                                                    |
| Required access area, height:               | 1420 mm                                                                                   |
| Packaging dimension:                        | length                                                                                    |
| Packaging dimension:                        | width                                                                                     |
| Packaging dimension:                        | height                                                                                    |
| Tank/drain body                             |                                                                                           |
| Nominal pressure (PN):                      | 10                                                                                        |
| Pressure pipe connection (DN):              | 65                                                                                        |
| Pressure pipe connection (OD):              | 75 mm                                                                                     |
| Distance from centre of outlet pipe to tank | 985 mm                                                                                    |
| bottom:                                     |                                                                                           |
| Distance pipe bottom outlet to tank bottom: | 985 mm                                                                                    |
| Distance pipe bottom inlet to tank bottom:  | 1055 mm                                                                                   |
| Outlet nominal size (OD):                   | 110 mm                                                                                    |
| Outlet nominal size (DN):                   | 100 mm                                                                                    |
| Inlet depth chamber:                        | 1055 mm                                                                                   |
| Inlet nominal size (OD):                    | 110 mm                                                                                    |
| Inlet nominal size (DN):                    | 100 mm                                                                                    |
| Connection inlet/outlet sockets:            | PE-HD pipes in accordance with DIN 19537, HT pipes in accordance with DIN 19560, PP or AS |
|                                             |                                                                                           |
| Coverage features                           |                                                                                           |
| Type of cover:                              | Cover                                                                                     |
| Cover material:                             | Polymer                                                                                   |
| Colour of cover:                            | violet                                                                                    |
| Locking:                                    | Quick-release closure                                                                     |